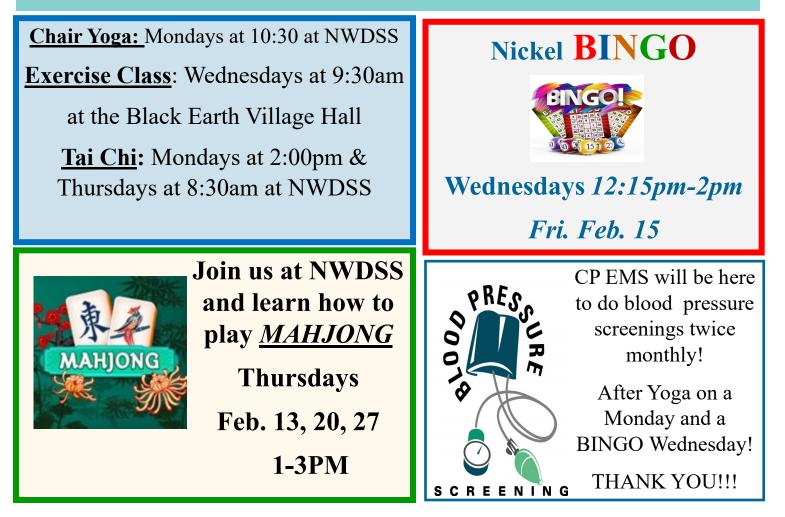

#### **Exercise Classes**

Black Earth Village Hall Wednesdays at 9:30am, Chair Yoga Mondays at NWDSS at 10:30am

Tai Chi at NWDSS Mondays at 2pm and Thursdays 8:30am

### **NWDSS Heart-Healthy Practices**

Join us for many heart healthy activities at NWDSS to stay active, stay connected and be healthy! (See page 4 for more details)

- Tai Chi, Chair Yoga, Exercise Class
- Bingo, Euchre, Mahjong