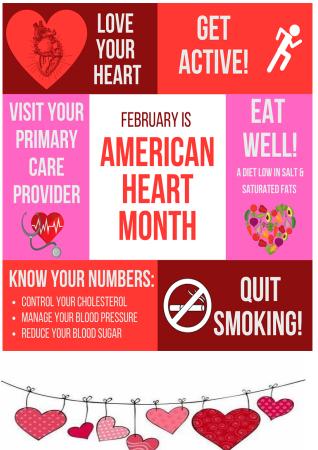

### **NWDSS Heart-Healthy Practices**

Join us for many heart healthy activities at NWDSS to stay active, stay connected and be healthy! (See page 4 for more details)

- Tai Chi, Chair Yoga, Exercise Class
- Bingo, Euchre, Mahjong

### Monthly MIPPA Moment: Get FREE Cardiovascular Screening with Medicare

⇒ Medicare will cover one "Annual Wellness Visit" per year with a primary care doctor in a primary care setting to help lower your risk for cardiovascular disease, as long as your provider accepts assignment.

The doctor may discuss medication use, check blood pressure, or provide healthy eating tips. Some factors that increase the risk of heart disease include: age, gender, smoking, high blood pressure, cholesterol, being overweight, and physical inactivity.

Screening blood tests for cholesterol, lipid, and triglyceride levels can also be covered by Medicare Part B at 100% once every five years when ordered by your provider if they accept Medicare assignment.

You do not need to show signs of heart disease or have any particular risk factors to qualify for these tests. During the course of your heart disease screening, your provider may discover and need to investigate or treat a new or existing problem.

Additional care is considered diagnostic and Medicare may, however, then bill you for a portion of any follow up diagnostic care.

https://www.medicare.gov/coverage/cardiovascular-disease- screenings

Adapted from cdc.gov/mmwr and Medicare.gov. For more MIPPA Program information, call MIPPA Program Specialist, Leilani Amundson, at 608-240-7458. This project was supported by the Wisconsin Department of Health Services with financial assistance, in whole or in part, by grant number Other